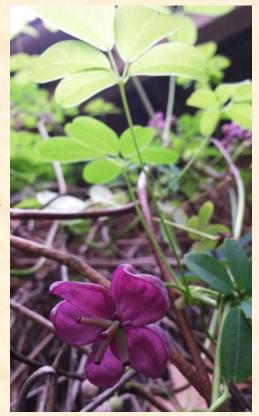

## CHOCOLATE VINE AKEBIA QUINATA

FAST GROWING TO COVER ALL MANNER OF TRELLISES, PERGOLAS, FENCES AND OTHER SUPPORTS IN THE SHADE, CHOCOLATE VINE IS A PRETTY THING, ALBERT VIGOROUS. IT'S DELICATE FINE FINGERED LEAVES AND TWINING STEMS QUICKLY EXPAND TO REACH AS MUCH AS 30'IN HEIGHT, THOUGH IT IS FAIRLY EASILY PRUNED TO SIZE. ITS UNUSUAL, SCENTED (SOME SAY LIKE CHOCOLATE!) BLOSSOMS ARE FOLLOWED, WHERE THE FLOWERS ARE CROSS POLLINATED, BY SAUSAGE SHAPED, EDIBLE FRUTTS THAT CRACK OPEN ALONG THEIR LENGTH WHEN RIPE. ONE OF THE MORE DEER RESISTANT OF VINES IN OUR AREA, IT IS EASY TO GROW IN AVERAGE SOIL AND MODEST WATERING REGIMES.